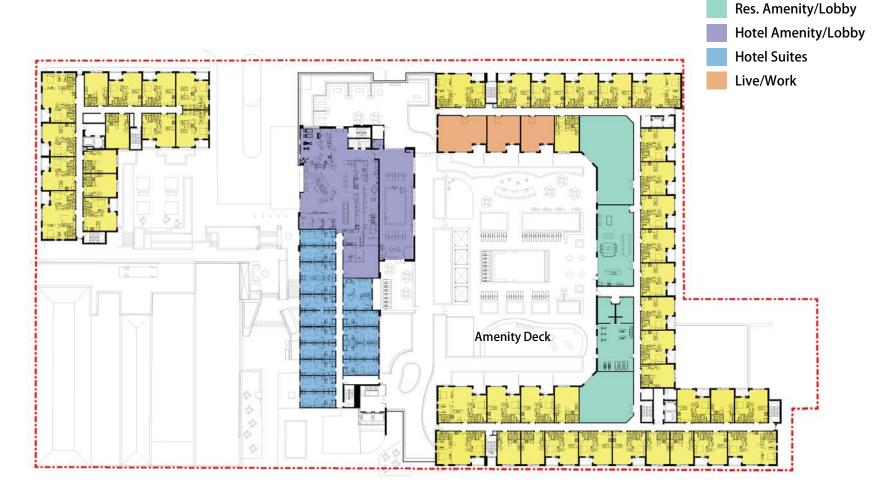

**Project View** 



Existing view of West Avenue looking south from center block



















# **Pedestrian Courtyard**



**Project View** 



Existing view looking east toward Main Street



















#### Main Street Hotel Drop-off



**Project View** 



**Existing view from Main Street** 











#### **Main Street & B Street**



**Project View** 



Existing view from B Street and Main Street intersection







# Main Street & "B" Street view











### **Amenity Deck** From Residential Balcony



**Project View** 



**Existing Aerial** 

















# **Building Elevations**



West Elevation (West Street)





# **Building Sections**









**Section B** 









Floor Plan



















#### **Level 3- Amenity Deck** Residential and Hotel +837





Key

Residential







# **Level 4 through 6**Typical Plan





Floor Plan











Floor Plan