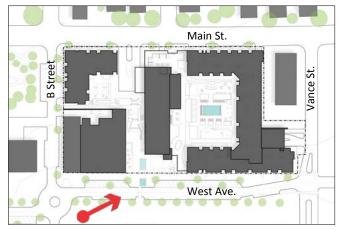

#### **West Avenue**

**Project View** 

Existing view looking south on West Avenue and B Street

#### **West Avenue Street View**