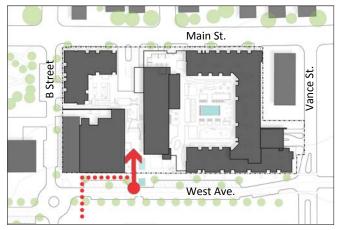

# Kannapolis Demonstration Project

Design Update 12.12.16







# **Downtown Kannapolis Vision Plan**











# **Downtown Kannapolis Vision Plan**











### **Downtown Kannapolis Vision Plan**



















#### **Kannapolis Demonstration Project** Project Scope















#### **West Avenue**



**Project View** 



Existing view looking south on West Avenue and B Street









#### **West Avenue Street View**









# **West Avenue** Parking Entry



**Project View** 



Existing view of West Avenue looking south from center block



















# **Pedestrian Courtyard**



**Project View** 



Existing view looking east toward Main Street



















#### Main Street Hotel Drop-off



**Project View** 



**Existing view from Main Street** 











#### **Main Street & B Street**



**Project View** 



Existing view from B Street and Main Street intersection







# Main Street & "B" Street view











### **Amenity Deck** From Residential Balcony



**Project View** 



**Existing Aerial** 

















# **Building Elevations**



West Elevation (West Street)





# **Building Sections**









**Section B** 









Floor Plan



















#### **Level 3- Amenity Deck** Residential and Hotel +837





Key

Residential







# **Level 4 through 6**Typical Plan





Floor Plan











Floor Plan