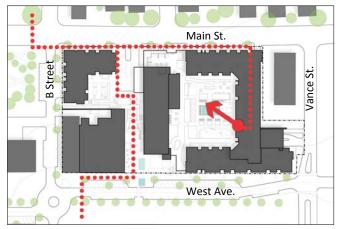

#### **Kannapolis Demonstration Project** Project Scope















#### **West Avenue**



**Project View** 



Existing view looking south on West Avenue and B Street









#### **West Avenue Street View**









# **West Avenue** Parking Entry



**Project View** 



Existing view of West Avenue looking south from center block



















# **Pedestrian Courtyard**



**Project View** 



Existing view looking east toward Main Street



















#### Main Street Hotel Drop-off



**Project View** 



**Existing view from Main Street** 











#### **Main Street & B Street**



**Project View** 



Existing view from B Street and Main Street intersection







# Main Street & "B" Street view











### **Amenity Deck** From Residential Balcony



**Project View** 



**Existing Aerial** 

















# **Building Elevations**



West Elevation (West Street)





# **Building Sections**









**Section B** 









Floor Plan



















#### **Level 3- Amenity Deck** Residential and Hotel +837





Key

Residential







# **Level 4 through 6**Typical Plan





Floor Plan











Floor Plan