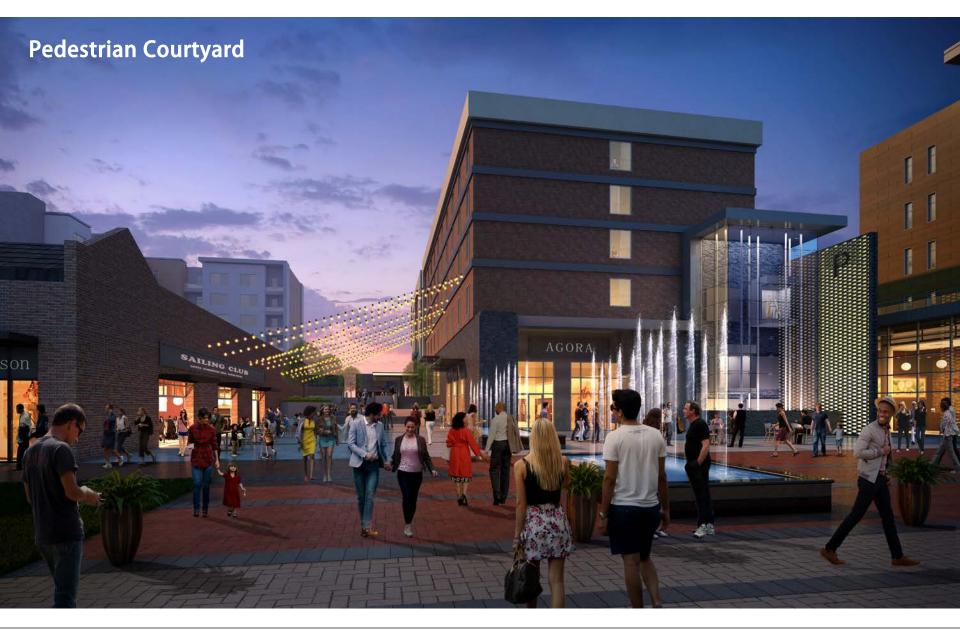

# **Pedestrian Courtyard**

**Project View** 

Existing view looking east toward Main Street