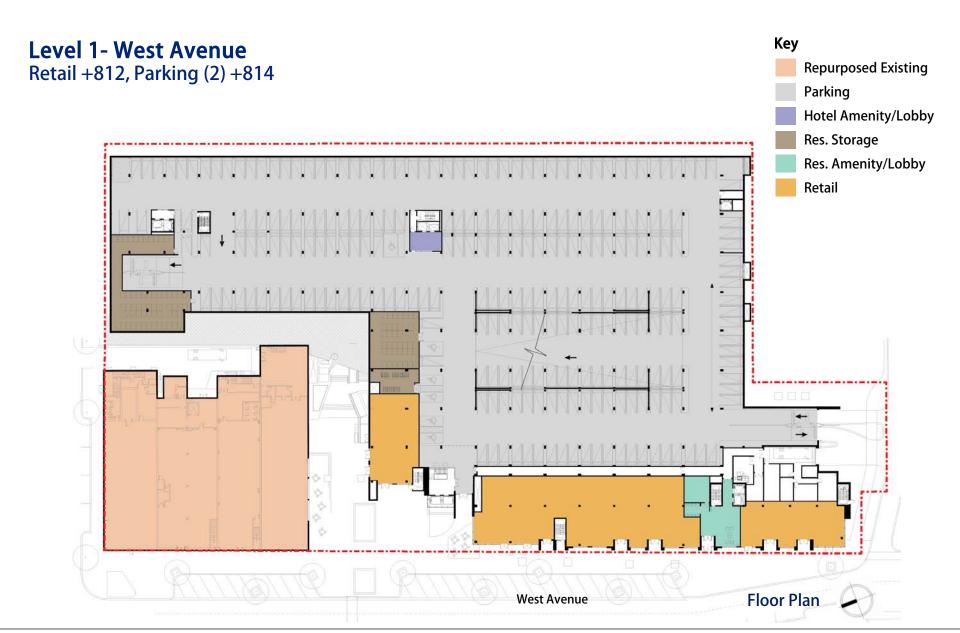

*West Avenue Street View**









# **West Avenue** Parking Entry



**Project View** 



Existing view of West Avenue looking south from center block



















# **Pedestrian Courtyard**



**Project View** 



Existing view looking east toward Main Street



















#### Main Street Hotel Drop-off



**Project View** 



**Existing view from Main Street** 











#### **Main Street & B Street**



**Project View** 



Existing view from B Street and Main Street intersection







# Main Street & "B" Street view











### **Amenity Deck** From Residential Balcony



**Project View** 



**Existing Aerial** 

















# **Building Elevations**



West Elevation (West Street)





# **Building Sections**









**Section B** 









Floor Plan



















#### **Level 3- Amenity Deck** Residential and Hotel +837





Key

Residential







# **Level 4 through 6**Typical Plan





Floor Plan











Floor Plan