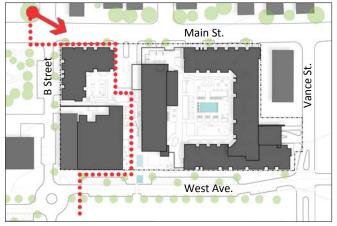

Design Update 12.12.16







# **Downtown Kannapolis Vision Plan**











# **Downtown Kannapolis Vision Plan**











### **Downtown Kannapolis Vision Plan**



















#### **Kannapolis Demonstration Project** Project Scope















#### **West Avenue**



**Project View** 



Existing view looking south on West Avenue and B Street









#### **West Avenue Street View**









# **West Avenue** Parking Entry



**Project View** 



Existing view of West Avenue looking south from center block



















# **Pedestrian Courtyard**



**Project View** 



Existing view looking east toward Main Street



















#### Main Street Hotel Drop-off



**Project View** 



**Existing view from Main Street** 











#### **Main Street & B Street**



**Project View** 



Existing view from B Street and Main Street intersection







# Main Street & "B" Street view











### **Amenity Deck** From Residential Balcony



**Project View** 



**Existing Aerial** 

















# **Building Elevations**



West Elevation (West Street)





# **Building Sections**









**Section B** 









Floor Plan



















#### **Level 3- Amenity Deck** Residential and Hotel +837





Key

Residential







# **Level 4 through 6**Typical Plan





Floor Plan











Floor Plan