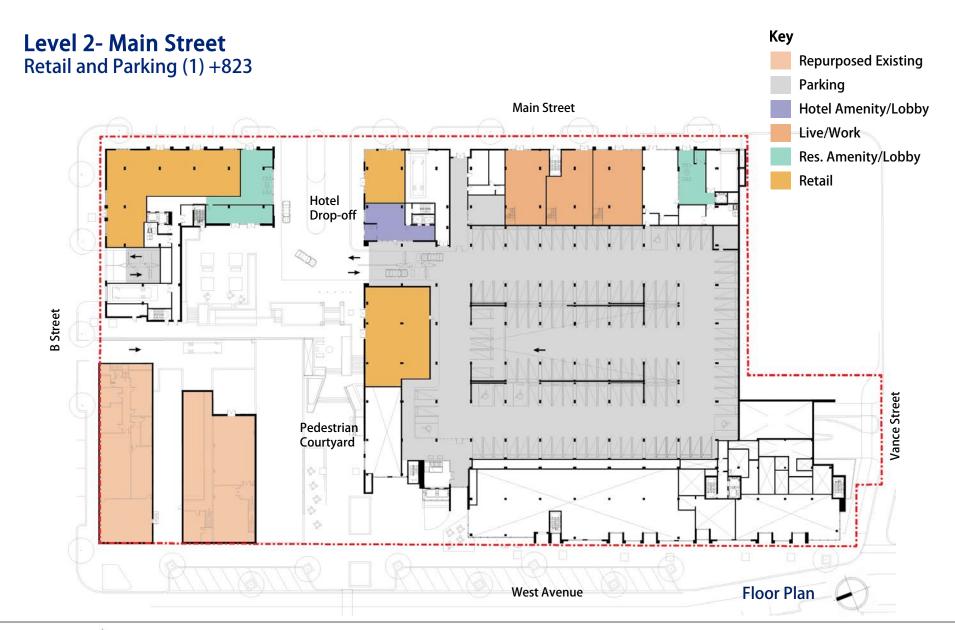

#### Main Street Hotel Drop-off

**Project View** 

**Existing view from Main Street** 

#### **Main Street & B Street**

**Project View** 

Existing view from B Street and Main Street intersection

# **Pedestrian Courtyard**

**Project View** 

Existing view looking east toward Main Street